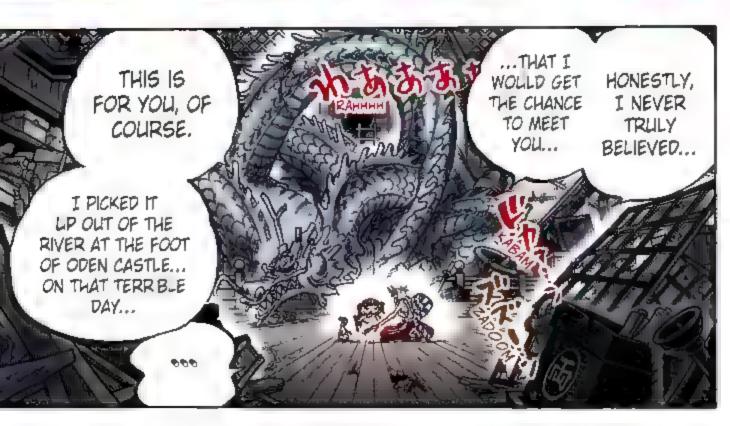

forces chase after him and decide to launch a sneak attack. With new powerful friends in tow, the raid on Onigashima begins!! While the Emperor's followers block the way on the Island, Kaido's daughter Yamato shows up and swears to fight on Luffy's side. The Red-Scabbards samural face off against Kaido on the roof of the castle, fighting to avenge their beloved Lord Oden. But Kaido steadily gains the upper hand... Luffy and others are heading for the roof too, but Kaido's henchman stand in their way.